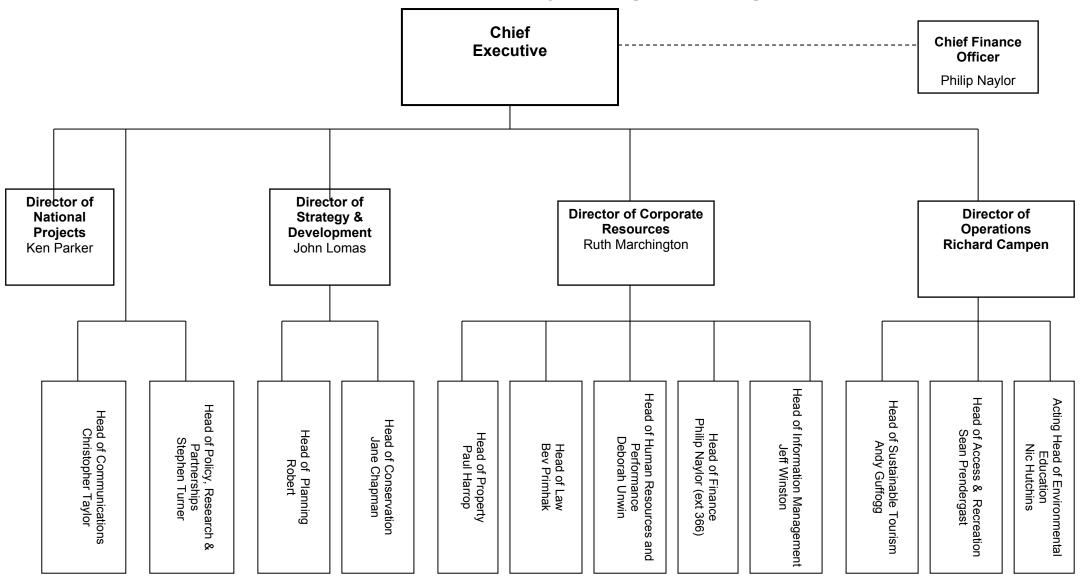

## **Annex 5 Peak District National Park Authority Management Organisation Chart**

Following agreement at the Authority October 2006 a new Management Team structure has been introduced with a Director of Operations, Director of Strategy and Development and Director of Corporate Resources, each reporting to the Chief Executive. Early in 2007, a new third tier structure will be introduced, in consultation with all Directors, including the successful candidate for the Director of Operations. The new structure will aim to achieve a more horizontal spread of responsibilities for operational delivery with responsibilities drawn from across other Directorates. The current structure, attached, is therefore a provisional one until completion of the current recruitment.