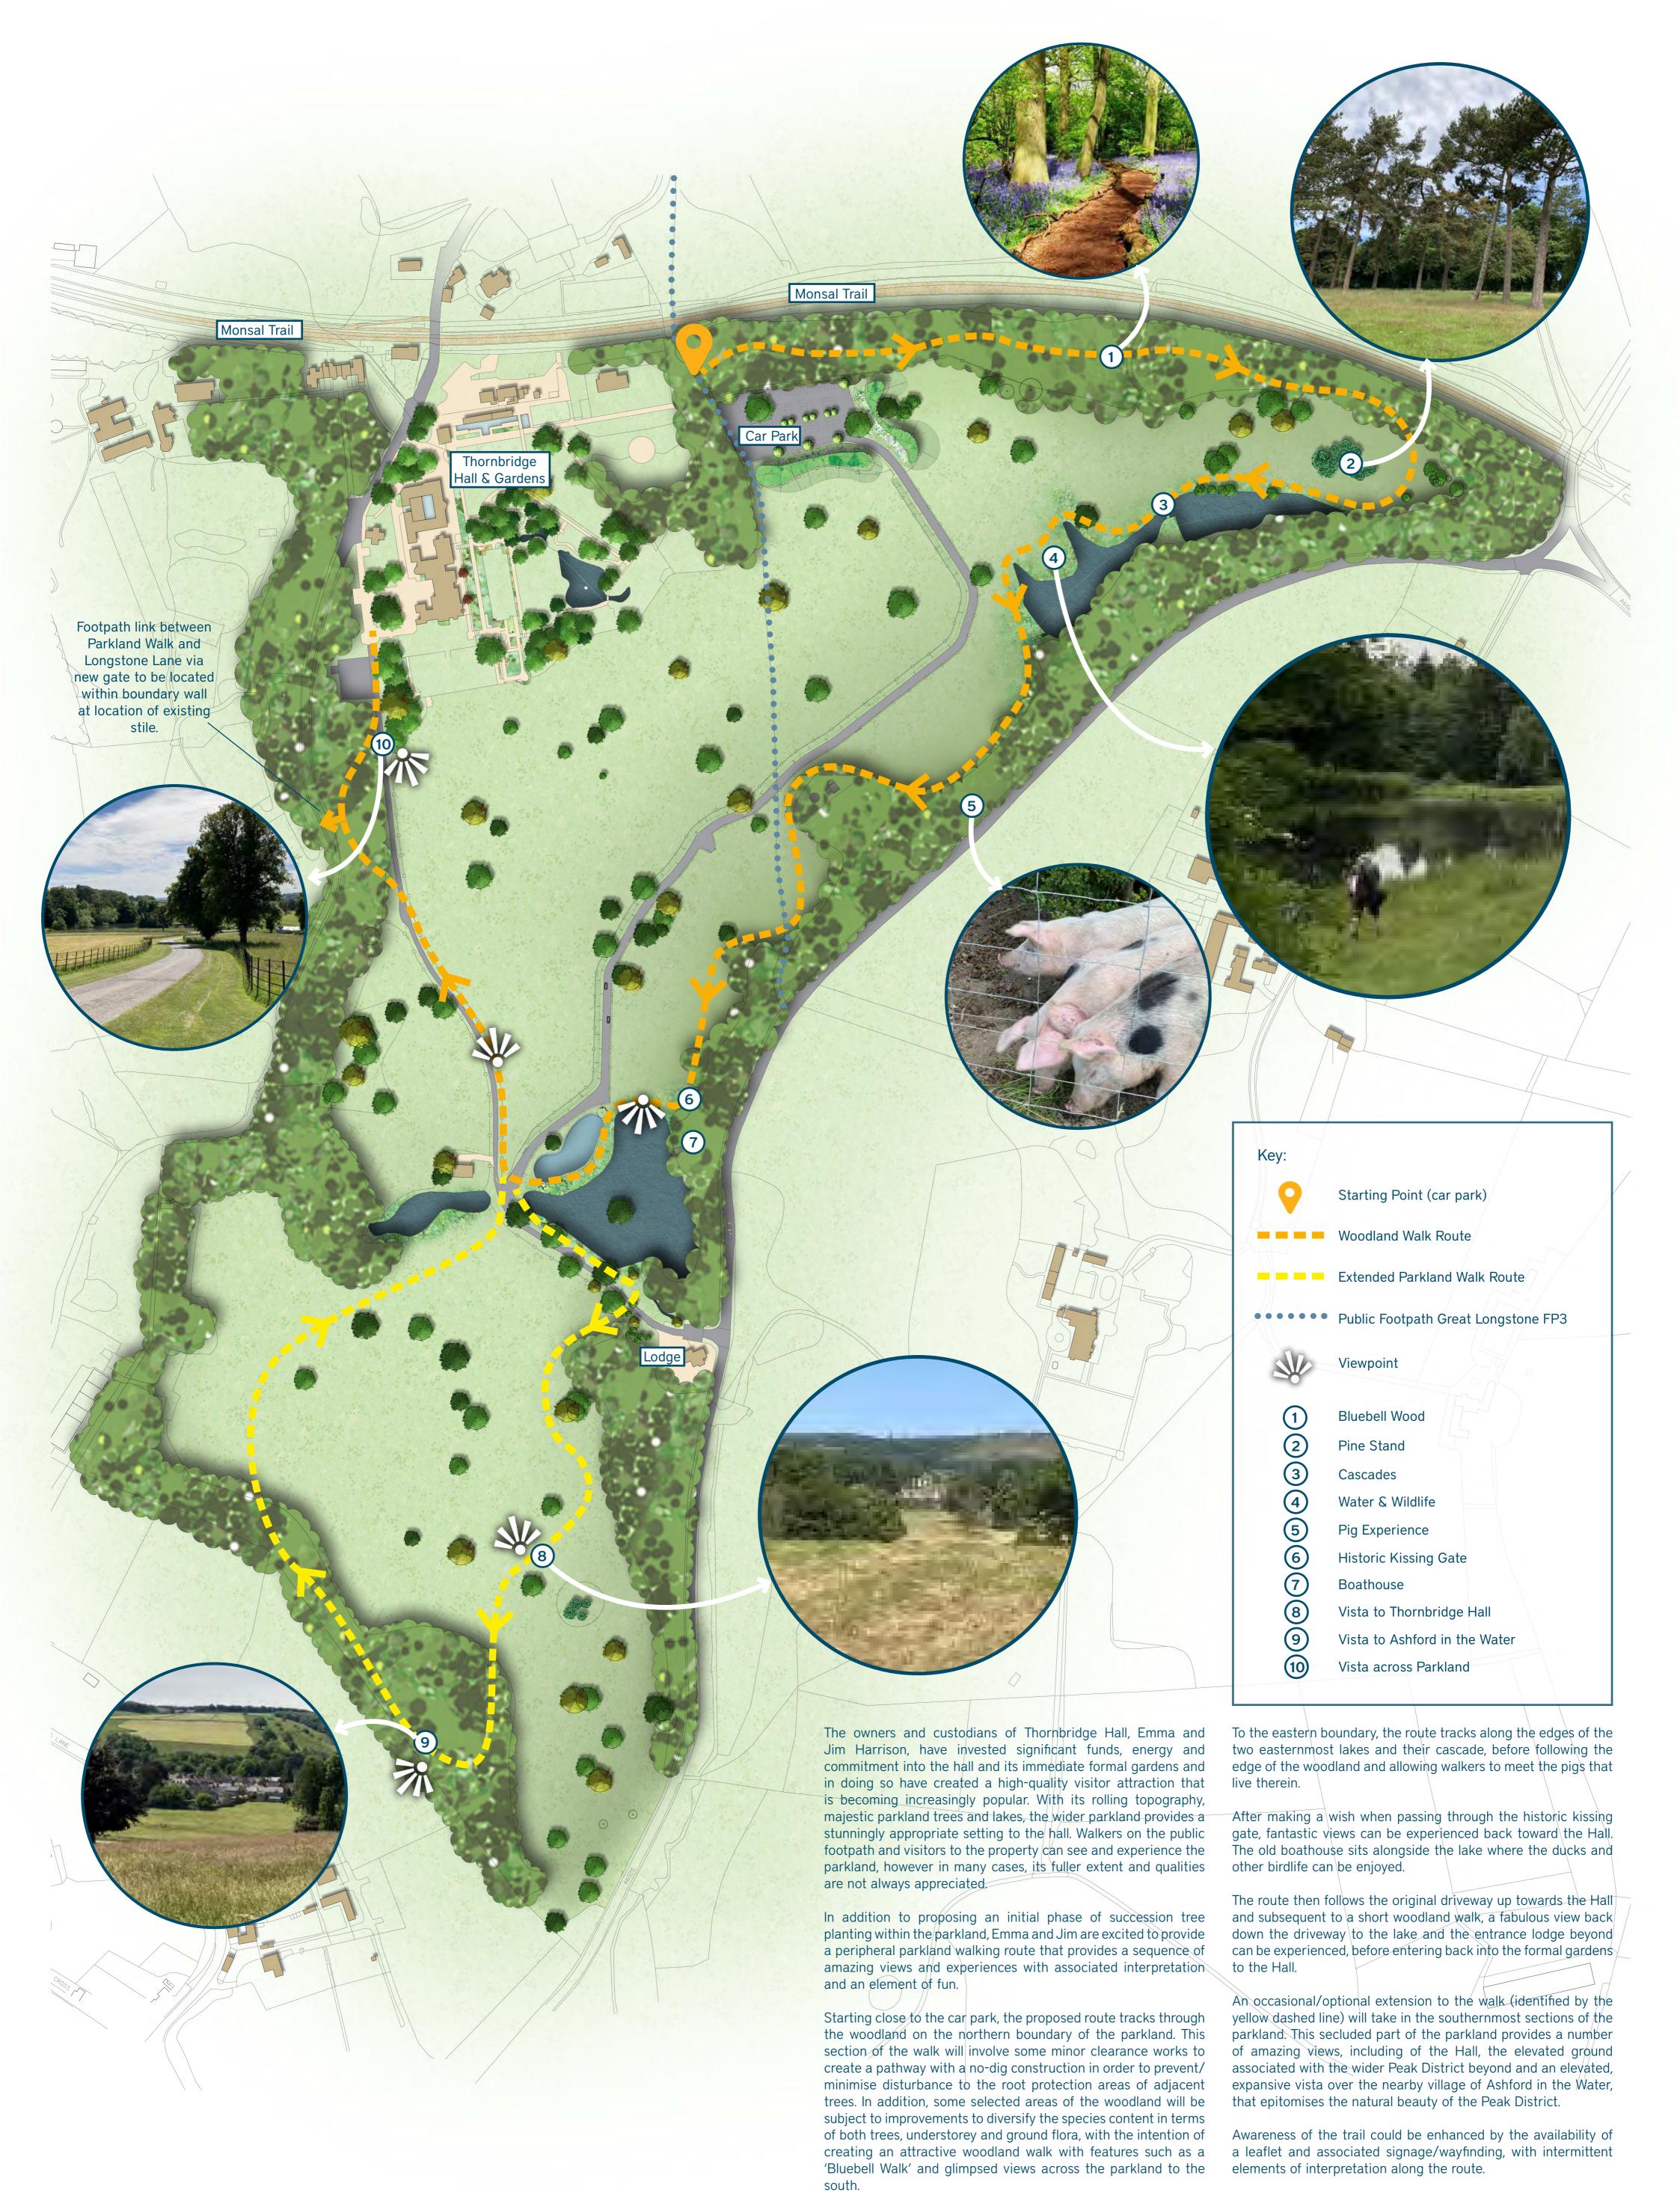

Unit 6, Longley Lane Northenden, Manchester M22 4WT

T: 0161 946 0808
E: design@barneswalker.co.uk

W: www.barneswalker.co.uk

DWG NO. M3406-PA-04-V4 CLIENT. Jim & Emma Harrison

WORK STAGE. SCALE.
Planning 1:2000@A1

DWG TITLE.
Peripheral Parkland Walk
PROJECT TITLE.
Thornbridge Hall, Bakewell

DATE. DRAWN BY. 07.2021 HB

CHECKED BY.
NF

© This drawing, the graphics and the landscape works and ideas depicted therein remains the copyright of Barnes Walker Limited and may not be used, copied in whole or part, or amended without prior written consent. Figured dimensions to be followed in preference to scaled and all dimensions are to be checked on site and in the event of any discrepancy refer to Barnes Walker Limited.